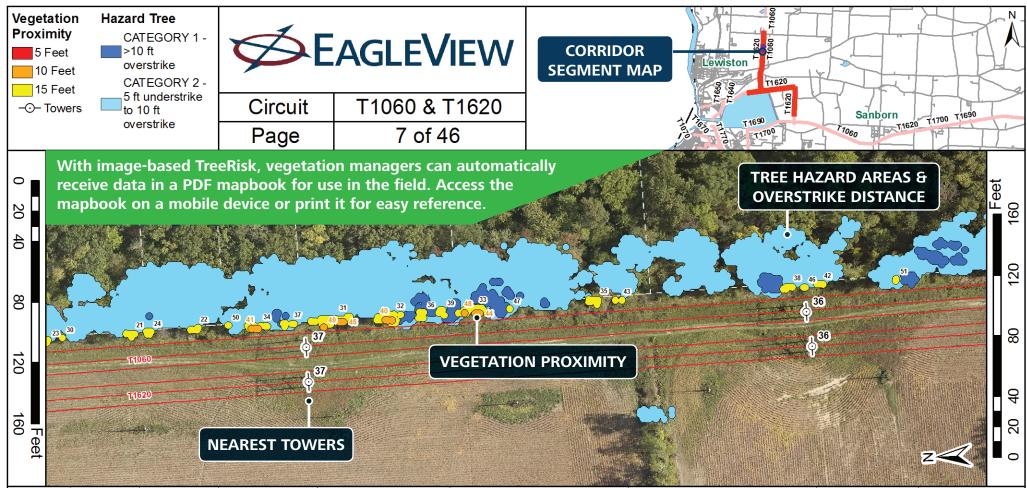

#### **TREERISK ENABLES VEGETATION MANAGERS TO:**

• Visualize vegetation encroachments on utility lines—including vegetation height above ground—using photorealistic oblique and orthogonal aerial imagery

• Reference the TreeRisk Mapbook in the office or in the field to view potential proximity clearance and overstrike issues, and to schedule field crews for mitigation

• Import imagery and 3D point cloud data into vegetation management systems