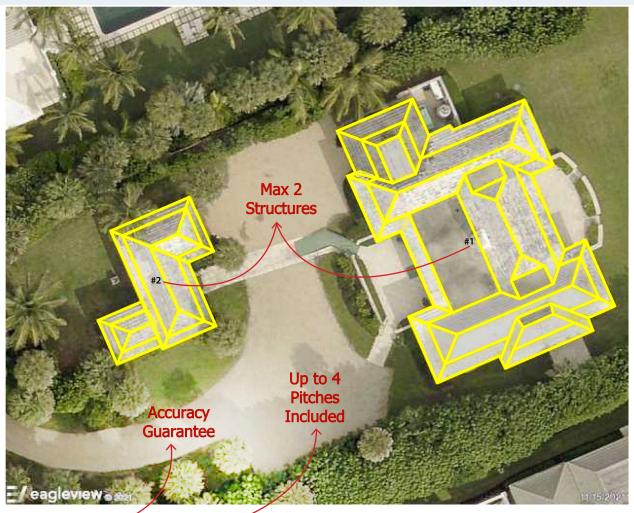

### **REPORT DETAILS**

| Roof | Total Area*  |      | Pitch |      | # Facets |
|------|--------------|------|-------|------|----------|
| #1   | 54.4 squares | 7/12 | 4/12  | 0/12 | 43       |
|      |              | 52%  | 31%   | 17%  |          |
| #2   | 14.4 squares | 7/12 | 4/12  | 6/12 | 18       |
|      |              | 51%  | 38%   | 10%  |          |

\*Does NOT include waste

Measurements provided by  $\underline{\mathsf{www.eagleview.com}}$ 

Certified Accurate Certified accuracy on all roof reports.

Learn more at www.eagleview.com/Guarantee.aspx

| Illagrada                                                      | VOURTO                                             |       | 1.512 |
|----------------------------------------------------------------|----------------------------------------------------|-------|-------|
| Upgrade                                                        | your re                                            |       |       |
| Ready to order mate                                            | erials? Simply upgrad                              | e to  |       |
| our best selling repo                                          |                                                    |       | 1     |
| The price of your Bio<br>deducted from your                    | d Perfect report will b                            | JI 32 |       |
| ueuucteu nom your                                              | upgraue.                                           | 40 70 |       |
| • 3D Roof Diagrams                                             | The second second                                  |       |       |
| Waste Calculation                                              | CONTRACTOR AND |       | 1     |
| <ul> <li>Square Footage Pit</li> <li>Length Diagram</li> </ul> | ch Table                                           |       |       |
| Notes Diagram                                                  |                                                    |       |       |
| Report Summary                                                 | NY NO                                              |       |       |
| Area Diagram                                                   | Upgrade Now                                        | 19    |       |
| Pitch Diagram                                                  |                                                    | 16    |       |