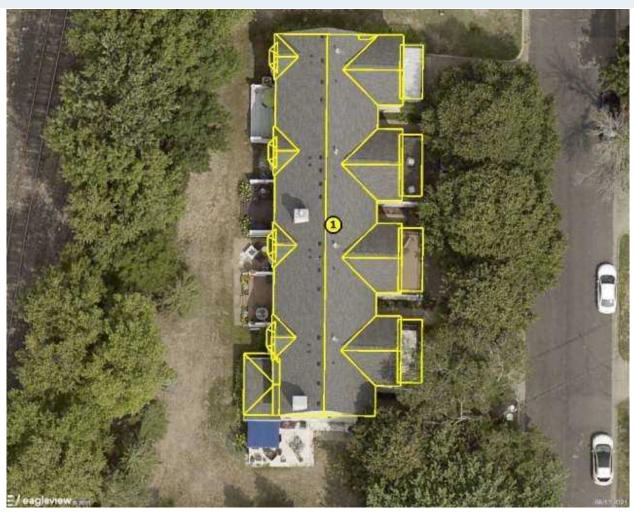

## REPORT DETAILS

Report: 54630252

| Roof | Total Area*  | Pitch |      |      | # Facets | Suggested<br>Waste Factor |
|------|--------------|-------|------|------|----------|---------------------------|
| #1   | 61.5 squares | 8/12  | 0/12 | 3/12 | 39       | 13%                       |
| #1   |              | 88%   | 9%   | 3%   |          |                           |

<sup>\*</sup>Does NOT include waste

Measurements provided by www.eagleview.com

Note: Suggested waste factor can be applied to roof areas covered with asphalt residential shingles that are a pitch of 3/12 or greater. To learn more, please visit this knowledge base article.