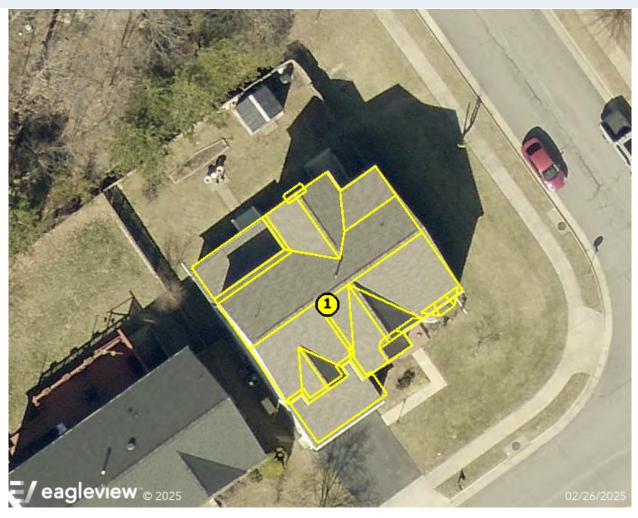

#### REPORT DETAILS

| Roof | Total Area*  | Pitch |       |      | # Facets | Suggested<br>Waste Factor |     |
|------|--------------|-------|-------|------|----------|---------------------------|-----|
| #1   | 31.7 squares | 7/12  | 12/12 | 4/12 | 2/12     | 19                        | 13% |
| #1   |              | 62%   | 16%   | 12%  | 8%       | 19                        |     |

<sup>\*</sup>Does NOT include waste

Measurements provided by www.eagleview.com

Note: Suggested waste factor should only be applied to asphalt shingled roof areas that are above a 3/12 pitch. To learn more, please visit this knowledge base article. If there are more than four pitches, see table in appendix.